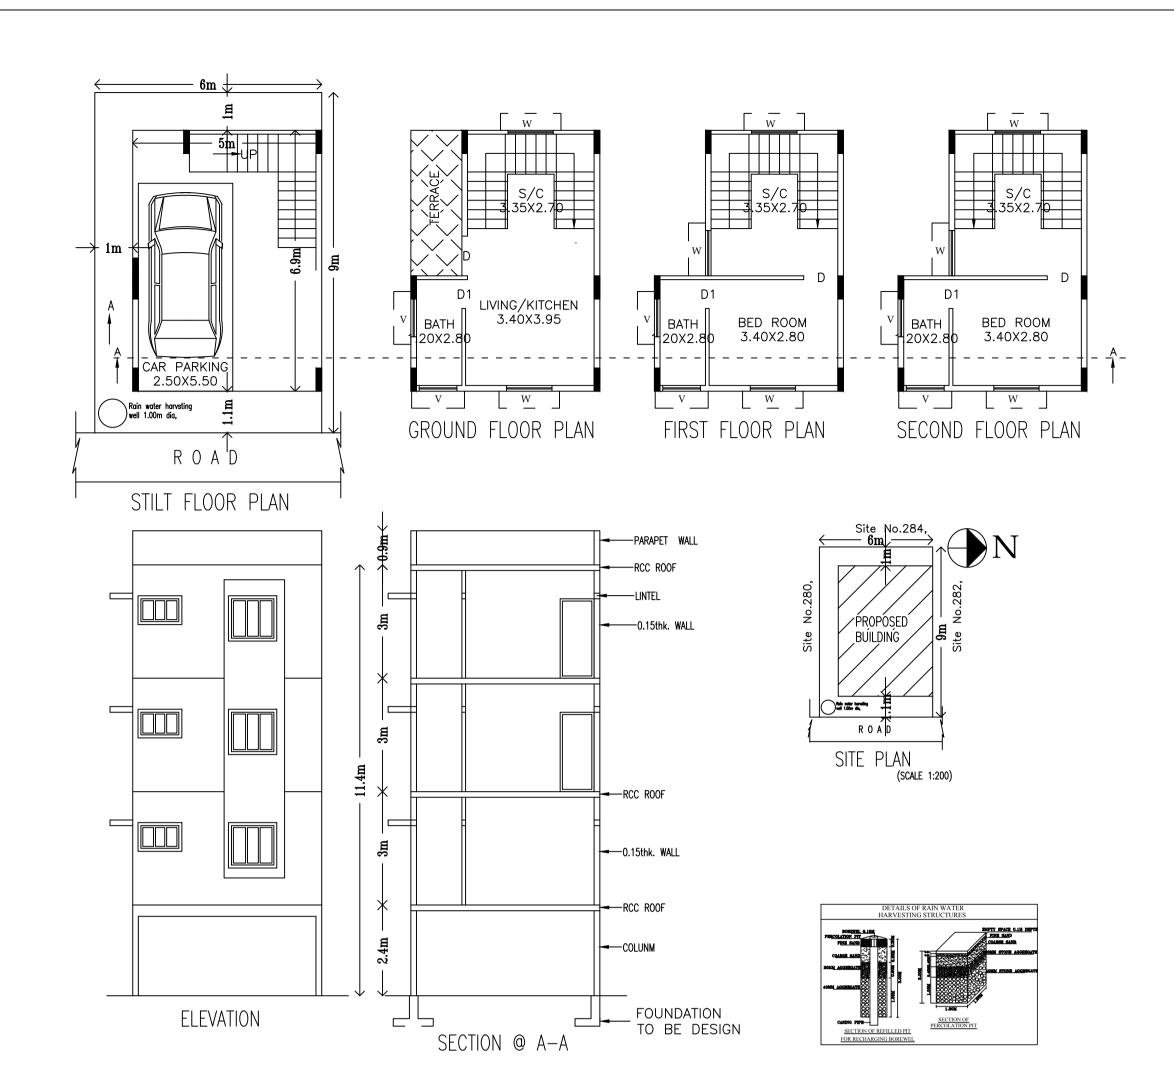

# Block :SAYEEDA (BANU)

| Floor Name                                                                                      | Total Built Up                                | ```                             | Area in Sq.mt.)                                  | Proposed FAR<br>Area (Sq.mt.)                  | Total FAR Are                 | a Tnmt (No.)   |
|-------------------------------------------------------------------------------------------------|-----------------------------------------------|---------------------------------|--------------------------------------------------|------------------------------------------------|-------------------------------|----------------|
|                                                                                                 | Area (Sq.mt.)                                 | Void                            | Parking                                          | Resi.                                          | (Sq.mt.)                      |                |
| Second Floor                                                                                    | 28.96                                         | 2.30                            | 0.00                                             | 26.66                                          | 26.6                          | 6 00           |
| First Floor                                                                                     | 28.96                                         | 2.30                            | 0.00                                             | 26.66                                          | 26.6                          | 6 00           |
| Ground Floor                                                                                    | 28.96                                         | 2.30                            | 0.00                                             | 26.66                                          | 26.6                          | 6 01           |
| Stilt Floor                                                                                     | 34.16                                         | 0.00                            | 28.81                                            | 0.00                                           | 5.3                           | 35 00          |
| Total:                                                                                          | 121.04                                        | 6.90                            | 28.81                                            | 79.98                                          | 85.3                          | 33 01          |
| Total Number of<br>Same Blocks<br>:                                                             | 1                                             |                                 |                                                  |                                                |                               |                |
| Total:                                                                                          | 121.04                                        | 6.90                            | 28.81                                            | 79.98                                          | 85.3                          | 33 01          |
| BLOCK NAME                                                                                      |                                               |                                 | LENGTH                                           | HEIGHT                                         | NOS                           | -              |
|                                                                                                 |                                               |                                 |                                                  |                                                |                               | -              |
| SAYEEDA (BAN<br>SAYEEDA (BAN                                                                    | ,                                             |                                 | 0.76                                             | 2.10 03<br>2.10 03                             |                               |                |
| SCHEDULE                                                                                        | E OF JO                                       | NERY:                           |                                                  |                                                |                               |                |
|                                                                                                 |                                               |                                 |                                                  |                                                |                               |                |
| BLOCK NAME                                                                                      | NAM                                           | E                               | LENGTH                                           | HEIGHT                                         | NOS                           | 6              |
| BLOCK NAME<br>SAYEEDA (BAN                                                                      |                                               | E                               | LENGTH<br>1.00                                   | HEIGHT<br>0.70                                 | NOS                           |                |
|                                                                                                 | U) V                                          | E                               |                                                  |                                                |                               |                |
| SAYEEDA (BAN                                                                                    | U) V<br>U) W                                  |                                 | 1.00<br>1.80                                     | 0.70                                           | 06                            |                |
| SAYEEDA (BAN<br>SAYEEDA (BAN                                                                    | U) V<br>U) W                                  |                                 | 1.00<br>1.80                                     | 0.70                                           | 06                            |                |
| SAYEEDA (BAN<br>SAYEEDA (BAN<br>UnitBUA                                                         | U) V<br>U) W<br>Fable for                     | Block :                         | 1.00<br>1.80<br>SAYEEDA                          | 0.70<br>1.67<br>(BANU)                         | 06                            |                |
| SAYEEDA (BAN<br>SAYEEDA (BAN<br>UnitBUA<br>FLOOR<br>GROUND<br>FLOOR PLAN<br>FIRST FLOOR<br>PLAN | U) V<br>U) W<br>Fable for<br>Name             | Block :<br>UnitBUA Type         | 1.00<br>1.80<br>SAYEEDA<br>UnitBUA Area          | 0.70<br>1.67<br>(BANU)<br>Carpet Area          | 06<br>08<br>No. of Rooms      | No. of Tenemen |
| SAYEEDA (BAN<br>SAYEEDA (BAN<br>UnitBUA<br>FLOOR<br>GROUND<br>FLOOR PLAN<br>FIRST FLOOR         | U) V<br>U) W<br>Fable for<br>Name<br>SPLIT 01 | Block :<br>UnitBUA Type<br>FLAT | 1.00<br>1.80<br>SAYEEDA<br>UnitBUA Area<br>79.99 | 0.70<br>1.67<br>(BANU)<br>Carpet Area<br>50.20 | 06<br>08<br>No. of Rooms<br>2 | No. of Tenemen |

FAR &Tenement Details

| Block I           | No. of Same<br>Bldg | Total Built Up<br>Area (Sq.mt.) |      |         | Proposed FAR<br>Area<br>(Sq.mt.) | Total FAR<br>Area (Sq.mt.) | Tnmt |  |
|-------------------|---------------------|---------------------------------|------|---------|----------------------------------|----------------------------|------|--|
|                   |                     |                                 | Void | Parking | Resi.                            |                            |      |  |
| SAYEEDA<br>(BANU) | 1                   | 121.04                          | 6.90 | 28.81   | 79.98                            | 85.33                      |      |  |
| Grand Total:      | 1                   | 121.04                          | 6.90 | 28.81   | 79.98                            | 85.33                      |      |  |

### Block USE/SUBUSE Details

| Block Name     | Block Use   | Block SubUse                | Block Structure        | Block Land Use<br>Category |
|----------------|-------------|-----------------------------|------------------------|----------------------------|
| SAYEEDA (BANU) | Residential | Plotted Resi<br>development | Bldg upto 11.5 mt. Ht. | R                          |